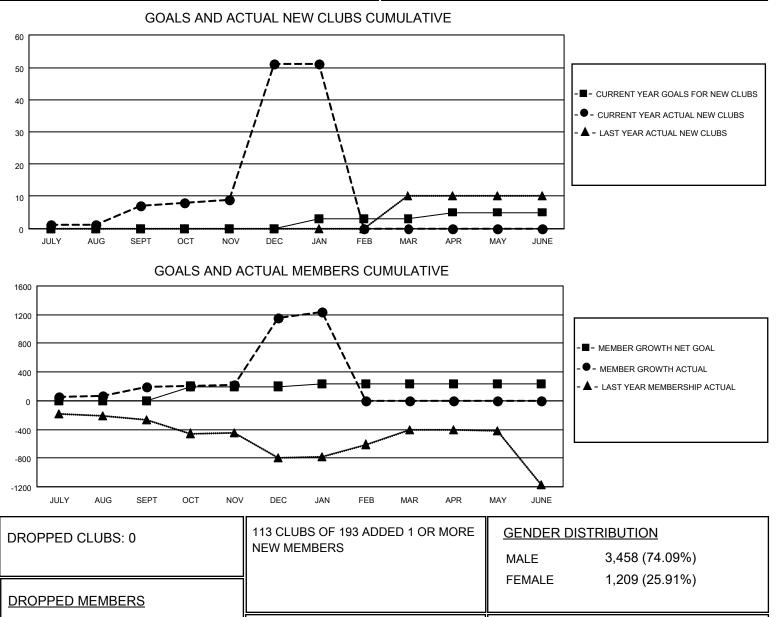

## LOCATION INDIA

District 316 D

Results as of: 1/31/2021

| Clubs                 |               |           |               | Members               |                        |                         |                                                    |
|-----------------------|---------------|-----------|---------------|-----------------------|------------------------|-------------------------|----------------------------------------------------|
| RESULTS FOR 2020-2021 |               |           |               | RESULTS FOR 2020-2021 |                        |                         |                                                    |
| QUARTER               | NEW CLUB GOAL | NEW CLUBS | DROPPED CLUBS | QUARTER               | BER GROWTH NET<br>GOAL | MEMBER GROWTH<br>ACTUAL | DROPPED<br>MEMBERS ACTUAL<br>(including transfers) |
| JULY/AUG/SEPT         | 0             | 7         | 0             | JULY/AUG/SEPT         | 0                      | 249                     | 43                                                 |
| OCT/NOV/DEC           | 0             | 44        | 0             | OCT/NOV/DEC           | 200                    | 1153                    | 185                                                |
| JAN/FEB/MAR           | 3             | 0         | 0             | JAN/FEB/MAR           | 40                     | 84                      | 0                                                  |
| APR/MAY/JUNE          | 2             | 0         | 0             | APR/MAY/JUNE          | 0                      | 0                       | 0                                                  |

CLICK HERE FOR CUMULATIVE

MEMBERSHIP DATA

29

0

199

228

DECEASED

OTHER